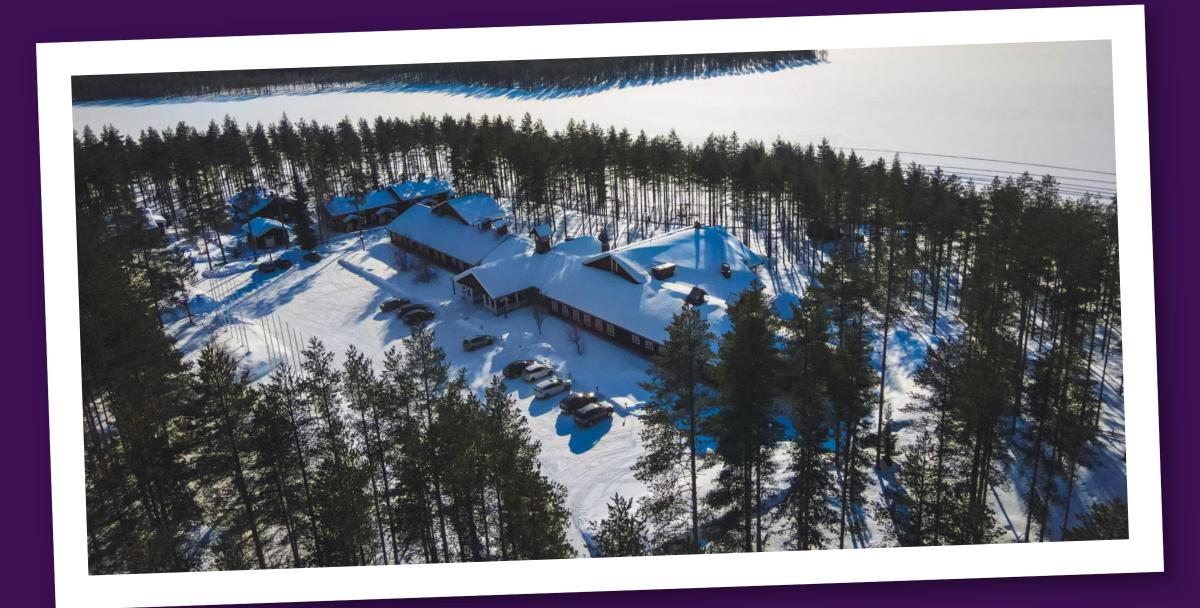

# NEAREST TOWN TO METSÄKARTANO

Nurmes 40 minutes

Metsäkartano is a Wilderness Resort in Rautavaara, located in Finland's Lakeland district where the pure and quiet Finnish nature surrounds you.

You can safely explore the peaceful forests and silent lakes, breath clean air and really hear the silence.

The spirit of Metsäkartano warmly welcomes you to enjoy and experience the wilderness.

Metsäkartano is one of nine Finnish Youth Centres specialised in youth work.

Our function is to develop the methods used in the field of youth work, to further the skills of the youth, and to enable young people's travelling domestically and abroad.