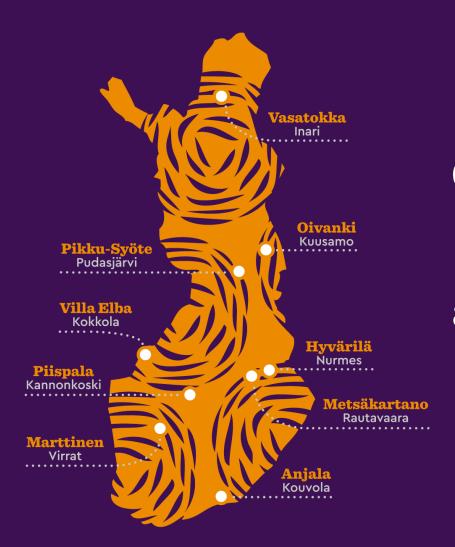

## METSÄKARTANO IN NORTHERN SAVO LAKELAND

HOW TO REACH KUOPIO CITY FROM HELSINKI

- 1 hour flight several flights daily
- 4 hours by train or car

HOW TO REACH METSÄKARTANO FROM KUOPIO CITY (AIRPORT)

• 1,5 hour drive

# NEAREST MUNICIPALITY TO METSÄKARTANO

Rautavaara 20 minutes

# NEAREST TOWN TO METSÄKARTANO

Nurmes 40 minutes

Metsäkartano is a Wilderness Resort in Rautavaara, located in Finland's Lakeland district where the pure and quiet Finnish nature surrounds you.

You can safely explore the peaceful forests and silent lakes, breath clean air and really hear the silence.